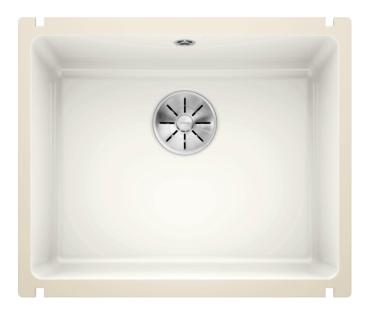

## Colours

Available colours: black basalt crystal white glossy magnolia glossy

Ceramic PuraPlus crystal white glossy

- Cut-out radius: 15 mm

- Note: minimum worktop thickness 25 mm. Please follow the assembly instructions.