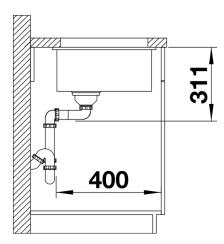

## Product information sheet SUBLINE 500-U

Item no. 523733

## Benefits



- Maximum bowl size provided by the very best in production and mounting technology

- Mounting involves no additional expense
- Ceramic for easy care
- Timelessly elegant, contoured bowl design
- For cabinets from 60 cm
- A wide range of optional accessories for maximum functionality

- InFino drain system – gracefully integrated and easy-care

## Colours



Available colours: black basalt crystal white glossy magnolia glossy

Ceramic PuraPlus crystal white glossy

- Cut-out radius: 15 mm

- Note: minimum worktop thickness 25 mm. Please follow the assembly instructions.

Scope of supply

- waste kit with space-saving pipe
- 3 1/2" InFino basket strainer
- fixing kit

## Details















Side view