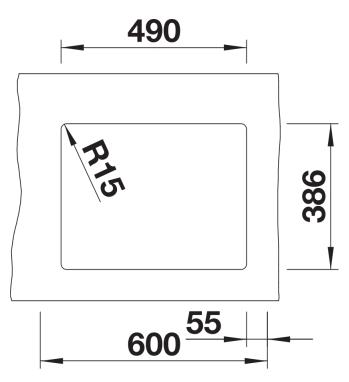

## Colours

Available colours: black basalt crystal white glossy magnolia glossy

Ceramic PuraPlus crystal white glossy

- Cut-out radius: 15 mm

- Note: minimum worktop thickness 25 mm. Please follow the assembly instructions.