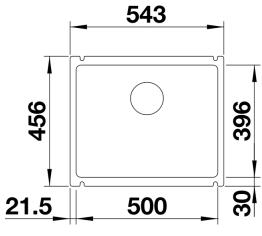

## Product information sheet SUBLINE 500-U

Item no. 523733

## Benefits



- Maximum bowl size provided by the very best in production and mounting technology

- Mounting involves no additional expense
- Ceramic for easy care
- Timelessly elegant, contoured bowl design
- For cabinets from 60 cm
- A wide range of optional accessories for maximum functionality

- InFino drain system – gracefully integrated and easy-care

## Colours



Available colours: black basalt crystal white glossy magnolia glossy

Ceramic PuraPlus crystal white glossy

- Cut-out radius: 15 mm

- Note: minimum worktop thickness 25 mm. Please follow the assembly instructions.

Scope of supply

- waste kit with space-saving pipe
- 3 1/2" InFino basket strainer
- fixing kit

## Details















Side view