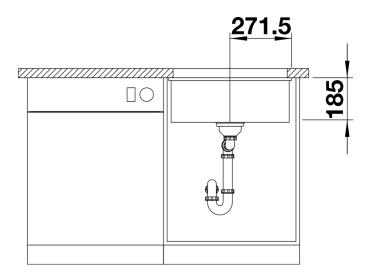

## Product information sheet SUBLINE 500-U

Item no. 523733

## Benefits



- Maximum bowl size provided by the very best in production and mounting technology

- Mounting involves no additional expense
- Ceramic for easy care
- Timelessly elegant, contoured bowl design
- For cabinets from 60 cm
- A wide range of optional accessories for maximum functionality

- InFino drain system – gracefully integrated and easy-care

## Colours



Available colours: black basalt crystal white glossy magnolia glossy

Ceramic PuraPlus crystal white glossy

- Cut-out radius: 15 mm

- Note: minimum worktop thickness 25 mm. Please follow the assembly instructions.

Scope of supply

- waste kit with space-saving pipe
- 3 1/2" InFino basket strainer
- fixing kit

## Details















Side view